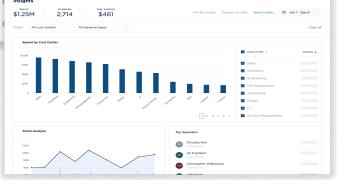

### **ANALYZE**

View expenses immediately across the organization with live analytics. See top-level trends or drill down to analyze all the details.

Real-time insights helps track spend against projets, analyze operational costs, and report results.

### **Easy, Immediate Reporting**

Share top-line current department, program, and project spend with budget owners and executives. Drill down to review the details.