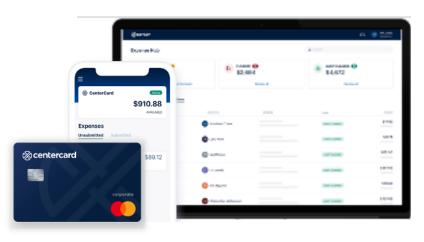

### REVIEW

See employee spend as it happens, all in one place, including unsubmitted expenses. No more month-end accruals.

Improve reporting accuracy and policy compliance by automatically auditing 100% of expenses

### 0 Expense Hub AUDIT CLEARED 30 8 \$822 \$2,684 \$4,672 \$184.40 \$58.29 Pantheon System Insights \$1.25M 2,714 \$461 LinkedIr