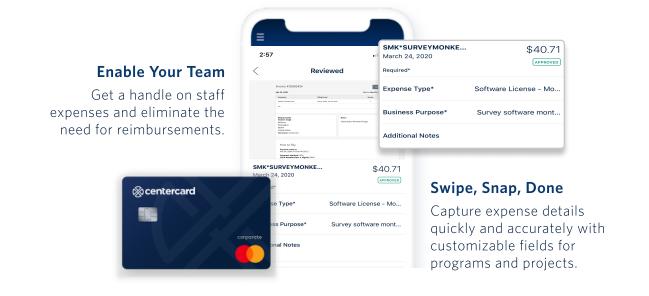

### SPEND

Make business purchases with CenterCard<sup>®</sup> and use Center's mobile app to capture expense details and receipts on the go.

Easily turn cards on and off, and adjust spending limits with Center's self-service admin features.

### REVIEW

See employee spend as it happens, all in one place, including unsubmitted expenses. No more month-end accruals.

Improve reporting accuracy and policy compliance by automatically auditing 100% of expenses