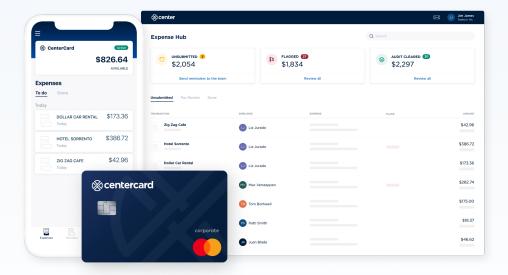

## Center's core offering is an integrated corporate card + configurable software that eliminates the traditional expense report

Used by businesses across industries to save time, improve operations and compliance and deliver real-time insights to finance teams for better decision-making

Center reduces the time spent on review, audit, and post by 90%

Center helps business of all sizes:

Close the books **faster** 

Reduce the number of days between spend and expense submission

Increase the number of expenses submitted with a **receipt** 